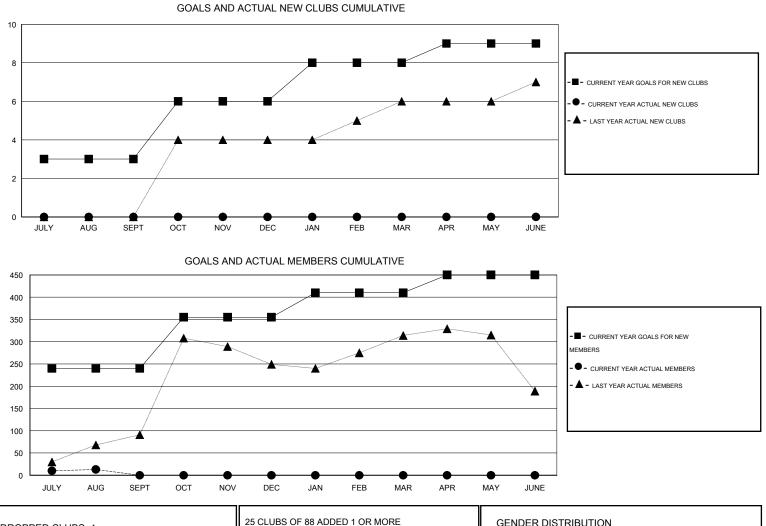

## GMT: ER GURUNATHAN

|               |                  | Clubs             |                  |                  | Members               |                    |                                     |                    |                  |  |
|---------------|------------------|-------------------|------------------|------------------|-----------------------|--------------------|-------------------------------------|--------------------|------------------|--|
|               | RESU             | LTS FOR 2015-2016 |                  |                  | RESULTS FOR 2015-2016 |                    |                                     |                    |                  |  |
| QUARTER       | NEW CLUB<br>GOAL | NEW CLUBS         | DROPPED<br>CLUBS | NET<br>GAIN/LOSS | QUARTER               | NEW MEMBER<br>GOAL | CHARTER AND<br>NEW MEMBERS<br>ADDED | DROPPED<br>MEMBERS | NET<br>GAIN/LOSS |  |
| JULY/AUG/SEPT | 3                | 0                 | 1                | -1               | JULY/AUG/SEPT         | 240                | 108                                 | 95                 | 13               |  |
| OCT/NOV/DEC   | 3                | 0                 | 0                | 0                | OCT/NOV/DEC           | 115                | 0                                   | 0                  | 0                |  |
| JAN/FEB/MAR   | 2                | 0                 | 0                | 0                | JAN/FEB/MAR           | 55                 | 0                                   | 0                  | 0                |  |
| APR/MAY/JUNE  | 1                | 0                 | 0                | 0                | APR/MAY/JUNE          | 40                 | 0                                   | 0                  | 0                |  |